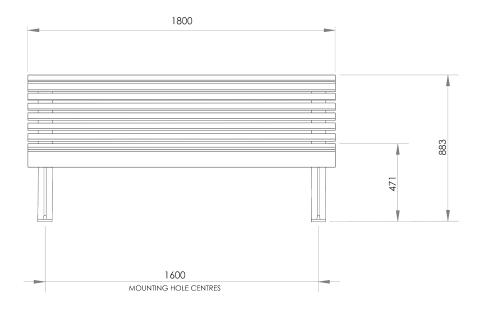

# **INSTALLATION**

# **FIXINGS**

• 12mm fixings for 14mm diameter holes

Alternative materials and finishes available on request

All measurements are in millimetres

| PRODUCT CODE            | FRAME FINISH | SLAT SIZE (mm)                | BASE OPTION | ARMRESTS |
|-------------------------|--------------|-------------------------------|-------------|----------|
| CON003-ALU-PC-T-EXT     | Powdercoated | 40X40 & 110x40 Oiled hardwood | Extended    | No       |
|                         |              | timber                        |             |          |
| CON003-ALU-PC-T-ARM-EXT | Powdercoated | 40X40 & 110x40 Oiled hardwood | Extended    | Yes      |
|                         |              | timber                        |             |          |
| CON003-ALU-PC-T-SQ      | Powdercoated | 40X40 & 110x40 Oiled hardwood | Square      | No       |
|                         |              | timber                        |             |          |
| CON003-ALU-PC-T-ARM-SQ  | Powdercoated | 40X40 & 110x40 Oiled hardwood | Square      | Yes      |
|                         |              | timber                        |             |          |