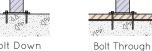

# **FIXINGS**

• 12mm fixings for 14mm diameter holes

Alternative materials and finishes available on request

All measurements are in millimetres

| PRODUCT CODE            | FRAME FINISH | SLAT SIZE (mm)                | BASE OPTION | ARMRESTS |
|-------------------------|--------------|-------------------------------|-------------|----------|
| CON003-ALU-PC-T-EXT     | Powdercoated | 40X40 & 110x40 Oiled hardwood | Extended    | No       |
|                         |              | timber                        |             |          |
| CON003-ALU-PC-T-ARM-EXT | Powdercoated | 40X40 & 110x40 Oiled hardwood | Extended    | Yes      |
|                         |              | timber                        |             |          |
| CON003-ALU-PC-T-SQ      | Powdercoated | 40X40 & 110x40 Oiled hardwood | Square      | No       |
|                         |              | timber                        |             |          |
| CON003-ALU-PC-T-ARM-SQ  | Powdercoated | 40X40 & 110x40 Oiled hardwood | Square      | Yes      |
|                         |              | timber                        |             |          |