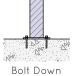

# **INSTALLATION**

# **FIXINGS**

• 12mm fixings for 14mm diameter holes

Alternative materials and finishes available on request

All measurements are in millimetres

| PRODUCT CODE            | FRAME FINISH | SLAT SIZE (mm)                | BASE OPTION | ARMRESTS |
|-------------------------|--------------|-------------------------------|-------------|----------|
| CON003-ALU-PC-T-EXT     | Powdercoated | 40X40 & 110x40 Oiled hardwood | Extended    | No       |
|                         |              | timber                        |             |          |
| CON003-ALU-PC-T-ARM-EXT | Powdercoated | 40X40 & 110x40 Oiled hardwood | Extended    | Yes      |
|                         |              | timber                        |             |          |
| CON003-ALU-PC-T-SQ      | Powdercoated | 40X40 & 110x40 Oiled hardwood | Square      | No       |
|                         |              | timber                        |             |          |
| CON003-ALU-PC-T-ARM-SQ  | Powdercoated | 40X40 & 110x40 Oiled hardwood | Square      | Yes      |
|                         |              | timber                        |             |          |