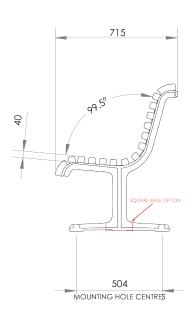

# **INSTALLATION**

# **FIXINGS**

• 12mm fixings for 14mm diameter holes

Alternative materials and finishes available on request

All measurements are in millimetres

| PRODUCT CODE            | FRAME FINISH | SLAT SIZE (mm)                | BASE OPTION | ARMRESTS |
|-------------------------|--------------|-------------------------------|-------------|----------|
| CON003-ALU-PC-T-EXT     | Powdercoated | 40X40 & 110x40 Oiled hardwood | Extended    | No       |
|                         |              | timber                        |             |          |
| CON003-ALU-PC-T-ARM-EXT | Powdercoated | 40X40 & 110x40 Oiled hardwood | Extended    | Yes      |
|                         |              | timber                        |             |          |
| CON003-ALU-PC-T-SQ      | Powdercoated | 40X40 & 110x40 Oiled hardwood | Square      | No       |
|                         |              | timber                        |             |          |
| CON003-ALU-PC-T-ARM-SQ  | Powdercoated | 40X40 & 110x40 Oiled hardwood | Square      | Yes      |
|                         |              | timber                        |             |          |