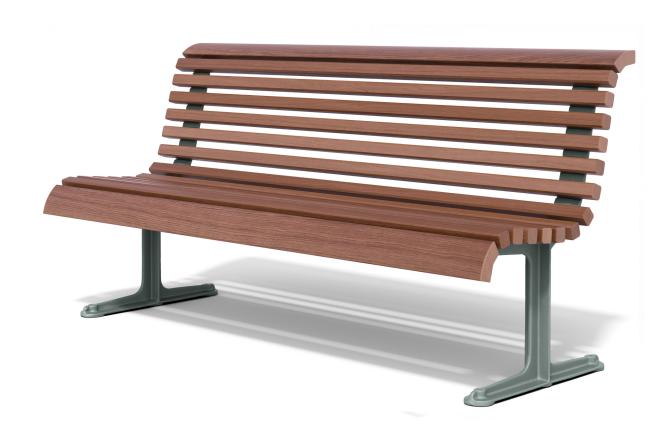

# **SEAT**

Designer: SPARK

## **SLAT OPTIONS**

· Oiled hardwood

## **FRAME OPTIONS**

· Cast aluminium

#### **FRAME FINISHES**

Powdercoated